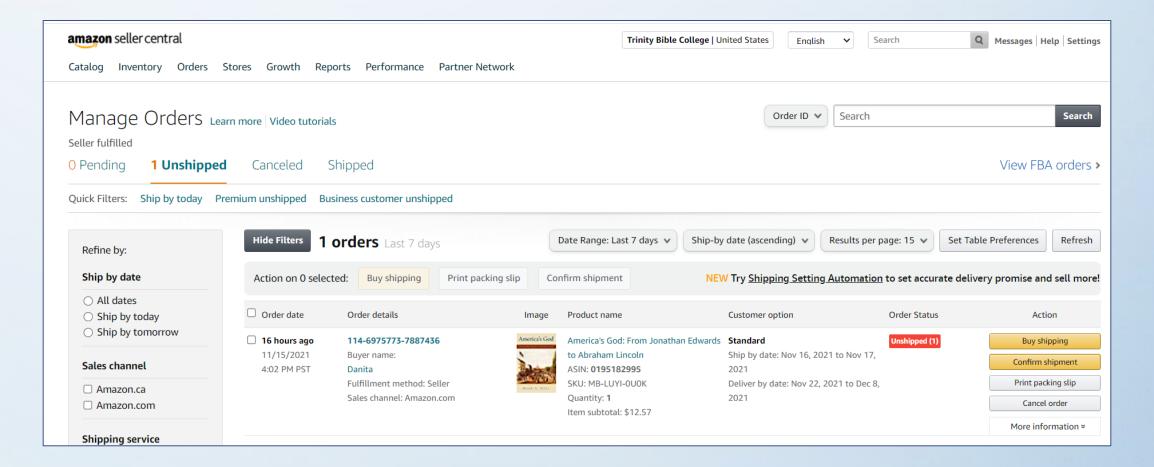

KOREA REBORN
  #IN ODINI IRS: RFF ONLY?
  STX: REF: ARCHV: LOANS:
  LO\$6 HI\$ OFFER\$.56

  DNHX DLP: UNDER\$10:X OVER\$10:
  [SWAP []CATALOG []BWB []FPHC []BIBLE []FREE
  NOOK\$ \_\_\_\_\_ AMAZON \$ \_\_\_\_\_
  NOTES:HYUNDAI MOTOR

## Typical Label...

```
5347 HJS 11/15/2021 068719217X
1955 BUTTRICK, ED.
INTERPRETER'S BIBLE VOL. XI
# IN ODIN LIBS: REF ONLY?
STX: REF: ARCHV: LOANS:0
LO:$2 HI:$ OFFERS:31
DNH:X DUP: UNDER $10:X OVER $10:
[]SWAP []CATALOG []BWB []FPHC []BIBLE []FREE
NOOK:$_____ AMAZON:$_____
NOTES:GIFT- REV. ALLEN WORLIN
```

## Places to plant your book seeds...



#### Sell at home first...

- Display them so easily read
- Keep your prices low
- Run sales
- Ship them off
- Start over again

#### BETTER WORLD BOOKS



### MY EMPTY SHELVES



#### Amazon Seller Central



# More places to plant your book seeds...

- Donate to a good cause
- Give away on a FREE shelf
- Recycle: Last Resort...

## Tips I Promised...

#### DO...

- use all CAPS when adding to spreadsheet quicker/easier
- try some of these ideas then do what works best for you
- your best to keep your rating on Amazon as high as possible
- be generous and kind to customers- both local and online
- be brutally honest about the condition of books you are selling
- keep information slip with book until its final disposition (sold, given away, or dumped

## More Tips I Promised...

#### DON'T...

- put articles (A, An, The) on titles
- use Microsoft Access unless you are already a pro with it
- glue labels in books
- remove labels, markings, pockets, etc. when selling books
- sell anything under