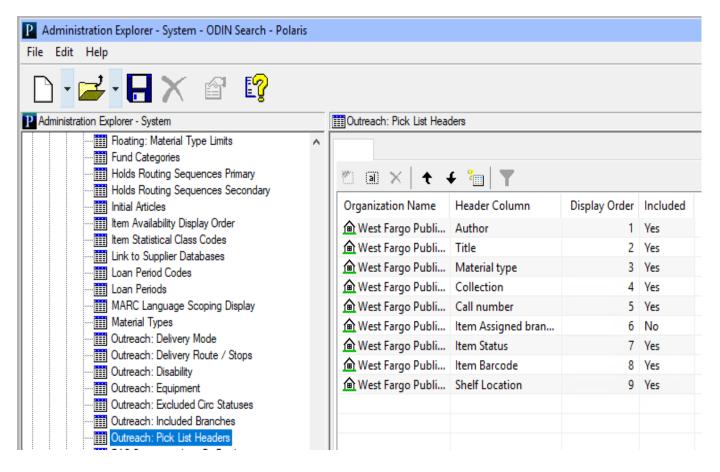

- Outreach Pick List Headers (Above)
- Outreach Excluded Circ Statuses (Right)

- Patron Profile
- Processing Items for One Patron
- Processing Items for Multiple Patrons
- Reader Ratings
- Reporting