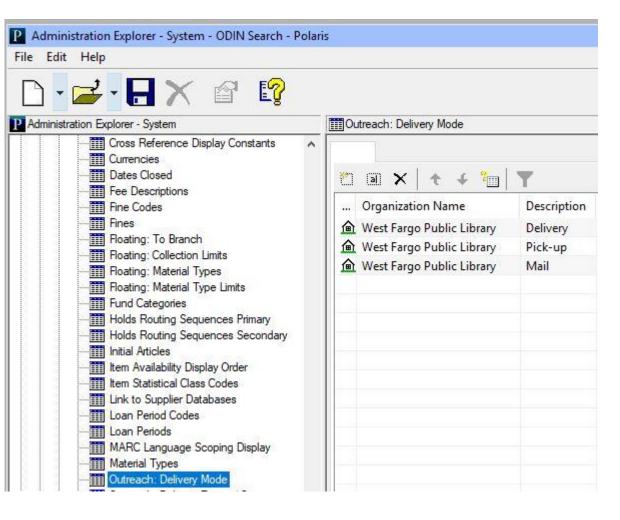

### Challenges

- A few Polaris bugs
  - Search / generated lists
  - Notes
- Learning curve of new process

- Outreach Delivery Mode (Left)
- Outreach Delivery Route & Stops (Above)

File Edit Help

D - 2 - 1 X @ 19 P Administration Explorer - System **Outreach:** Excluded Circ Statuses Cross Reference Display Constants Currencies Dates Closed \* a × + + \* T Fee Descriptions Organization Name Circulation Status Excluded Fine Codes Fines Mest Fargo Public Library Available No Floating: To Branch Mest Fargo Public Library Bindery Yes Floating: Collection Limits Mest Fargo Public Library Claim Missing Parts No Floating: Material Types Mest Fargo Public Library Claim Never Had Floating: Material Type Limits Fund Categories Mest Fargo Public Library Claim Returned Yes Holds Routing Sequences Primary Mest Fargo Public Library EContent External Loan Holds Routing Sequences Secondary Mest Fargo Public Library In-Process Initial Articles Mest Fargo Public Library In-Repair Yes Item Availability Display Order Mest Fargo Public Library In-Transit Yes tem Statistical Class Codes Link to Supplier Databases Mest Fargo Public Library Loaned Loan Period Codes Mest Fargo Public Library Lost Yes Loan Periods Mest Fargo Public Library Missing Yes MARC Language Scoping Display Mest Fargo Public Library On Hold Yes Material Types Mest Fargo Public Library On-Order Outreach: Delivery Mode Outreach: Delivery Route / Stops Mest Fargo Public Library Out-ILL No Outreach: Disability Mest Fargo Public Library Returned-ILL No Outreach: Equipment Mest Fargo Public Library Routed Outreach: Excluded Circ Statuses Mest Fargo Public Library Transferred Outreach: Included Branches Mest Fargo Public Library Unavailable Yes Outreach: Pick List Headers PAC Community Limit By Display Mest Fargo Public Library Withdrawn Ves