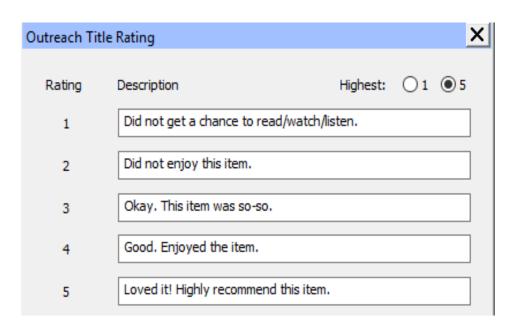

### Current

- Centralized visit days
- Each patron completes an intake form with preferences
- Preferences managed in ORS
- Patrons can request items and provide feedback on items